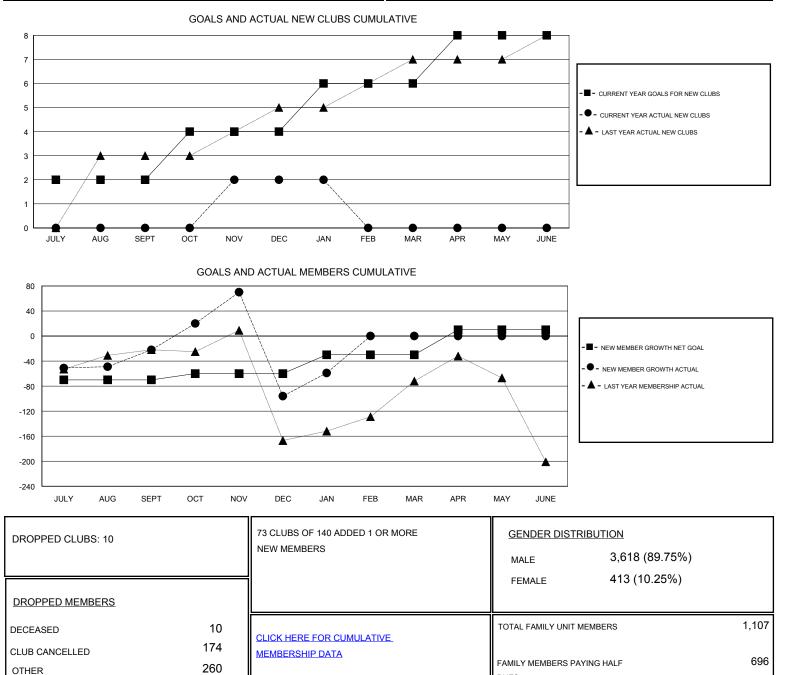

## GMT: V S Kukreja

GMT CA

| Clubs                 |               |           |               | Members               |                                                                |                                                              |                                                    |
|-----------------------|---------------|-----------|---------------|-----------------------|----------------------------------------------------------------|--------------------------------------------------------------|----------------------------------------------------|
| RESULTS FOR 2016-2017 |               |           |               | RESULTS FOR 2016-2017 |                                                                |                                                              |                                                    |
| QUARTER               | NEW CLUB GOAL | NEW CLUBS | DROPPED CLUBS | QUARTER               | NEW MEMBER GROWTH<br>NET GOAL (not reinstated<br>or transfers) | NEW MEMBER<br>GROWTH ACTUAL (not<br>reinstated or transfers) | DROPPED<br>MEMBERS ACTUAL<br>(including transfers) |
| JULY/AUG/SEPT         | 2             | 0         | 0             | JULY/AUG/SEPT         | -70                                                            | 138                                                          | 160                                                |
| OCT/NOV/DEC           | 2             | 2         | 10            | OCT/NOV/DEC           | 10                                                             | 170                                                          | 244                                                |
| JAN/FEB/MAR           | 2             | 0         | 0             | JAN/FEB/MAR           | 30                                                             | 77                                                           | 40                                                 |
| APR/MAY/JUNE          | 2             | 0         | 0             | APR/MAY/JUNE          | 40                                                             | 0                                                            | 0                                                  |